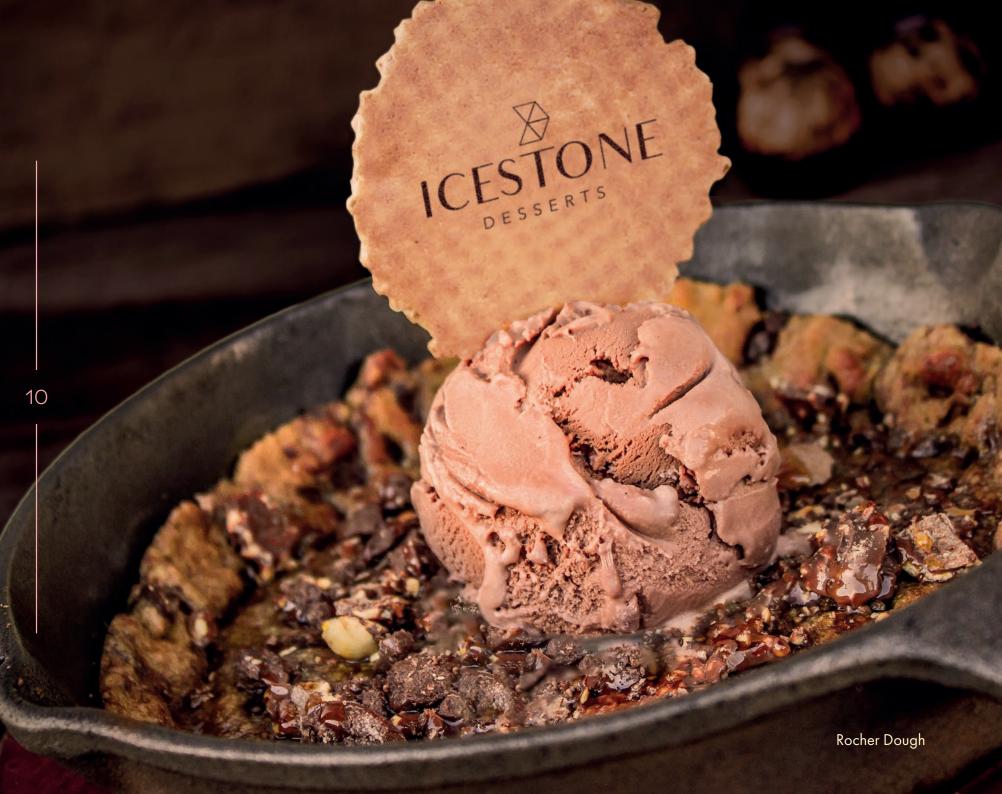

# COOKIE DOUGH

Our Cookie Doughs are cooked fresh and served in a hot pan with a scoop of vanilla gelato.

| CHOC CHIP Freshly Baked Cookie Dough served with a vanilla gelato scoop & chocolate sauce.                    | 7.49 | WHITE CHOC White Chocolate Chip Cookie Dough served with white chocolate sauce & white chocolate gelato.         | 7.79 |
|---------------------------------------------------------------------------------------------------------------|------|------------------------------------------------------------------------------------------------------------------|------|
| LOTUS BISCOFF® Served with biscuit crumb, topped with biscuit gelato, caramel & biscuit sauce.                | 7.99 | ROCHER DOUGH Topped with the lush nutty delights of Ferrero Rocher® pieces, caramel sauce & chocolate gelato.    | 7.99 |
| BUBBLE DOUGH Topped with our iconic bubblegum gelato, bubblegum sauce and thousands. Colourful fun!           | 7.79 | SNICKERS® Served with dense and crunchy Snickers® chunks with a vanilla gelato scoop & caramel sauce.            | 7.99 |
| BANOFFEE Served warm with chopped banana, vanilla gelato scoop & a drizzle of thick caramel sauce.            | 7.79 | WHITE CHOC & OREO®  Delicious Cookie Dough topped with cookies 'n' cream gelato & drizzled with chocolate sauce. | 7.99 |
| STRAWBERRY Topped with fresh strawberries, vanilla gelato & strawberry sauce.                                 | 7.79 | KINDER BUENO® Topped with crispy Kinder® pieces, Kinder Bueno® gelato and chocolate sauce.                       | 7.99 |
| NUTELLA® & STRAWBERRY Our sensational Cookie Dough with fresh strawberries, Nutella® spread & vanilla gelato. | 7.99 | Change gelato flavours for 0.50                                                                                  |      |