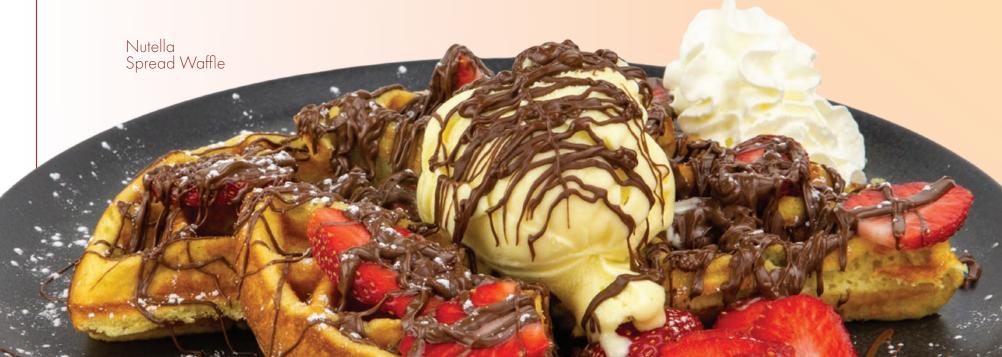

Our warm waffles are made fresh to order.
All come with a scoop of vanilla gelato.

| CHOCO Enjoy a crisp, warm waffle served with milk chocolate sauce. Simply Delicious.                    | 7.49 | BANOFFEE & NUTELLA®  Served with fresh banana, smothered in Nutella® spread & drizzled with toffee sauce.       | 7.99 |
|---------------------------------------------------------------------------------------------------------|------|-----------------------------------------------------------------------------------------------------------------|------|
| STRAWBERRY DELIGHT Served with fresh strawberries & drizzled with strawberry sauce. Sweet Sensations.   | 7.79 | STRAWBERRY & BANANA Served with fresh banana & strawberries and topped with chocolate sauce.                    | 7.79 |
| BANOFFEE A Freshly-made waffle served with banana slices & drizzled with toffee sauce. Fresh and Sweet. | 7.79 | LOTUS BISCOFF® Served with biscuit crumb, topped with biscuit gelato, caramel & biscuit sauce. Crispy goodness. | 8.15 |
| NUTELLA® SPREAD Draped in a rich Nutella® spread & served with bananas or strawberries.                 | 7.99 | A LOAD OF CHOC<br>Served with warm chocolate sauce, Oreos® &<br>chocolate buttons. A Pure Delicacy.             | 8.15 |
| PEANUT BUTTER Topped with a thick peanut butter spread, Snickers® gelato and caramel sauce.             | 7.79 | THE ROYAL Draped in Nutella® spread, Ferrero Rocher® pieces, Belgian chocolate gelato & caramel sauce.          | 8.15 |
| WHITE CHOC Served Warm and draped in white chocolate sauce                                              | 7.79 | KINDER BUENO®<br>Kinder Bueno® gelato, Kinder Bueno® pieces                                                     | 8.15 |