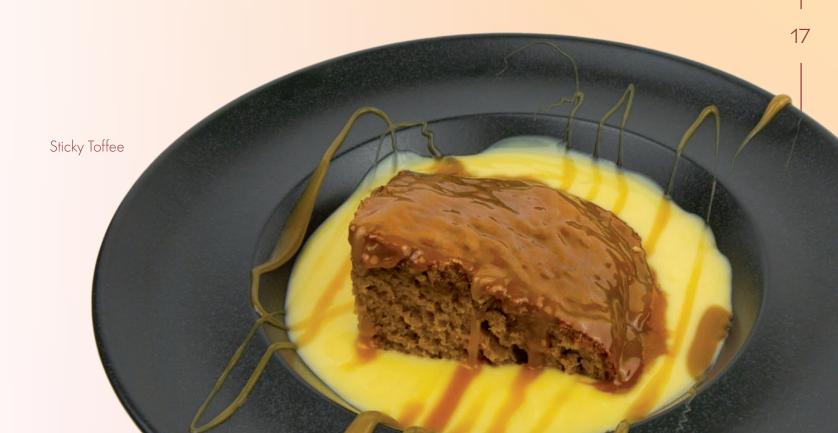

# SCHOOL PUDDINGS

All our Puddings offer unique sweet tastes and experiences such to bring you down memory lane. All served with traditional hot custard

| APPLE CRUMBLE      | 5.49 | JAM ROLY POLY | 5.49 |
|--------------------|------|---------------|------|
| CHOC PUDDING       | 5.49 | SPRINKLE CAKE | 5.49 |
| CORNFLAKE TART     | 5.49 | STICKY TOFFEE | 5.49 |
| JAM COCONUT SPONGE | 5.49 |               |      |

# SAVE SOME SPACE FOR PUD!

Enjoy a nostalgic throw-back to the good days with our selection of School Puddings

The treats are lovingly hand-made in-house, by our dedicated bakers with over 50 years' experience, to ensure the puddings are as good as you remember

Our delicious puddings are sure to take you back to the warm memories of childhood