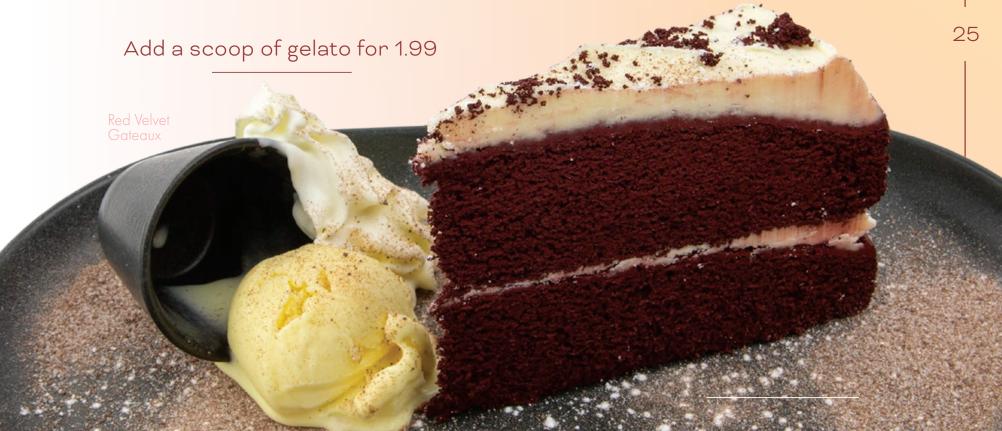

### GATEAUX

Scrumptious cake, with a smooth delicious cream filling. Dessert delicacy perfection; a classic treat for good reason.

| BUBBLEGUM                 | 4.29 |
|---------------------------|------|
| CHOCOLATE LAVA            | 4.29 |
| FERRERO ROCHER®           | 4.29 |
| ITALIAN CHOC FUDGE        | 4.29 |
| PEANUT BUTTER STACK       | 4.29 |
| GLUTEN-FREE FUDGE CAKE GF | 4.29 |

RED VELVET 4.29
STICKY CARAMEL 4.29
VICTORIA SPONGE 4.29

GF - Gluten Free

Iced sponge cake drenched in a luscious mix of cream and milk with a selection of toppings!