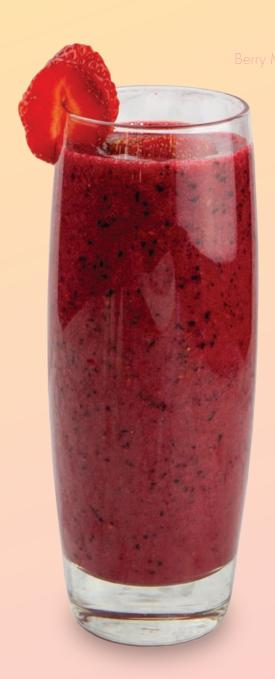

# SMOOTHIES

Just fruit, and pressed English apple juice - not from concentrate, no added sugar, suitable for vegans and gluten free!

| BERRY MASTER<br>Strawberry, Raspberry & Blueberry | 3.99 |
|---------------------------------------------------|------|
| STRAWBANANA<br>Strawberry, Banana & Orange        | 3.99 |
| CITRICIOUS<br>Pineapple, Orange & Lemon           | 3.99 |
| TROPICAL BREEZE<br>Mango, Strawberry & Pineapple  | 3.99 |
| GO BANANAS<br>Banana & Mango                      | 3.99 |
| LET'S MANGO<br>Mango & Pineapple                  | 3.99 |