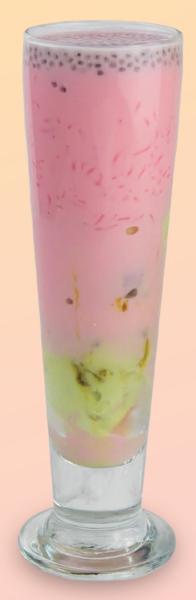

#### FALOODA

Falooda is a cold, sweet beverage made with rose syrup, vermicelli & tukmaria seeds.

| VANILLA   | 4.79 |
|-----------|------|
| KULFI     | 4.79 |
| PISTACHIO | 4.79 |