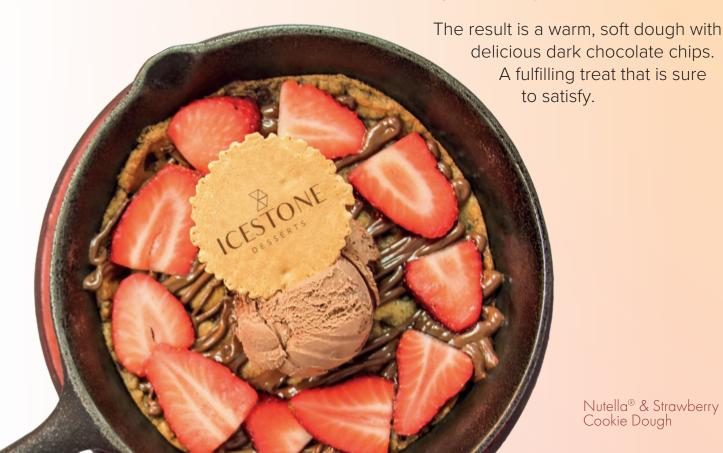

Nutella® & Strawberry Cookie Dough

# COOKIE DOUGH

Our Cookie Doughs are cooked fresh and served in a hot pan with a scoop of vanilla gelato.

| CHOC CHIP Freshly Baked Cookie Dough served with a vanilla gelato scoop & chocolate sauce.                    | 7.49 | WHITE CHOC White Chocolate Chip Cookie Dough served with white chocolate sauce & white chocolate gelato.         | 7.79 |
|---------------------------------------------------------------------------------------------------------------|------|------------------------------------------------------------------------------------------------------------------|------|
| LOTUS BISCOFF® Served with biscuit crumb, topped with biscuit gelato, caramel & biscuit sauce.                | 7.99 | ROCHER DOUGH Topped with the lush nutty delights of Ferrero Rocher® pieces, caramel sauce & chocolate gelato.    | 7.99 |
| BUBBLE DOUGH Topped with our iconic bubblegum gelato, bubblegum sauce and thousands. Colourful fun!           | 7.79 | SNICKERS® Served with dense and crunchy Snickers® chunks with a vanilla gelato scoop & caramel sauce.            | 7.99 |
| BANOFFEE Served warm with chopped banana, vanilla gelato scoop & a drizzle of thick caramel sauce.            | 7.79 | WHITE CHOC & OREO®  Delicious Cookie Dough topped with cookies 'n' cream gelato & drizzled with chocolate sauce. | 7.99 |
| STRAWBERRY Topped with fresh strawberries, vanilla gelato & strawberry sauce.                                 | 7.79 | KINDER BUENO® Topped with crispy Kinder® pieces, Kinder Bueno® gelato and chocolate sauce.                       | 7.99 |
| NUTELLA® & STRAWBERRY Our sensational Cookie Dough with fresh strawberries, Nutella® spread & vanilla gelato. | 7.99 | Change gelato flavours for 0.50                                                                                  |      |