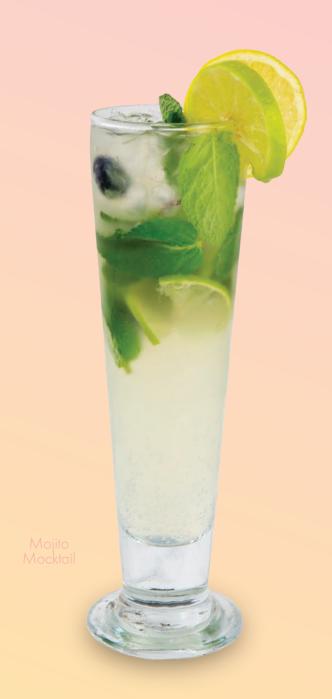

# MOCKTAILS

Our mocktails pack delicious and refreshing fruit flavours which are sure to hit the spot.

| PASSION FRUIT CRUSH<br>Mango & Passion Fruit                | 4.99 |
|-------------------------------------------------------------|------|
| PIÑA COLADA<br>Coconut & Pineapple                          | 4.99 |
| STRAWBERRY DAIQUIRI<br>Strawberry & Lime                    | 4.99 |
| MOJITO<br>Green Mint, White Mint & Lime                     | 4.99 |
| STRAWBERRY MOJITO Strawberry, Lime, Green Mint & White Mint | 4.99 |