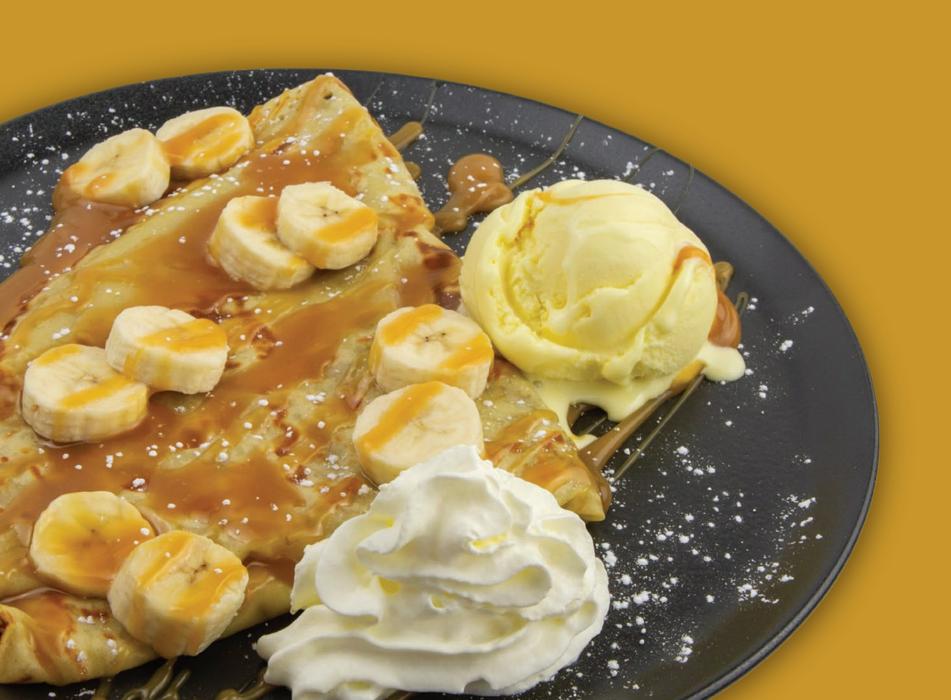

# CRÊPES

The traditional French Crêpes are freshly made in-house and are served with sauce, toppings and a scoop of vanilla gelato.

Banoffee Crêpe

| FRENCH CRÊPE A Traditional French Crêpe served warm with butter & sugar. A Dessert Classic.                       | 6.79 | NUTELLA® SPREAD A delicious Crêpe draped in Nutella® & topped with fresh strawberries or bananas.                | 7.99 |
|-------------------------------------------------------------------------------------------------------------------|------|------------------------------------------------------------------------------------------------------------------|------|
| BANOFFEE Freshly made Crêpe served with refreshing banana slices & thick toffee sauce.                            | 7.79 | WHITE CHOC A Delicious French Crêpe drizzled in a delicate white chocolate sauce. A Delight.                     | 7.79 |
| STRAWBERRY DELIGHT A tasty treat served with sweet fresh strawberries & strawberry sauce. Delightfully Delicious. | 7.79 | ROYAL CRÊPE Covered in Nutella® spread, Ferrero Rocher® pieces & caramel sauce. A Crowning Achievement.          | 7.99 |
| BANANA & STRAWBERRY Served warm with Fresh bananas & strawberries and topped with milk chocolate sauce.           | 7.79 | KINDER BUENO® Served Warm with delicious Kinder Bueno® pieces, with white chocolate & milk chocolate sauce.      | 7.99 |
| CHOCO ALL OVER A Warm Crêpe complete with a luscious Nutella® spread & finished with chocolate sauce.             | 7.99 | LOTUS BISCOFF® Served with biscuit crumb, topped with biscuit gelato, caramel & biscuit sauce. Biscuit-goodness. | 7.99 |