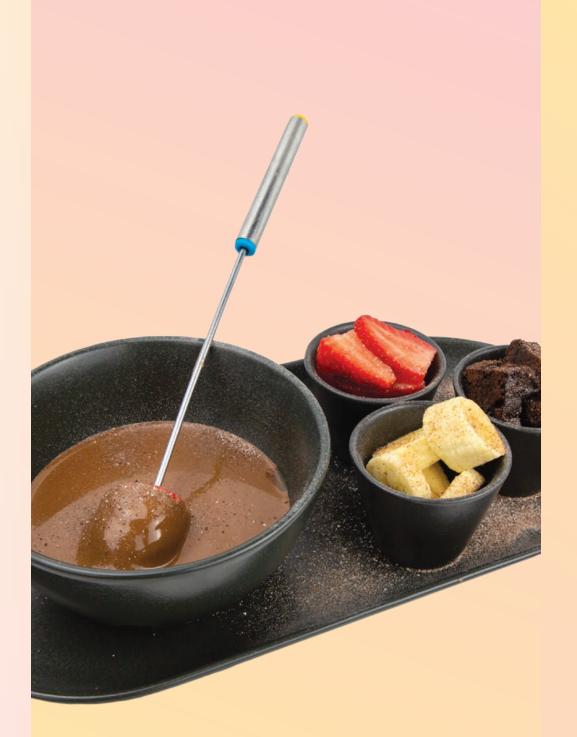

## CHOCOLATE FONDUE

Smooth, melted chocolate to dip tasty sweets into for a warming, chocolate sensation.

9.99

Choose any 4 of the following dips:

STRAWBERRIES

BANANAS

MARSHMALLOWS

COOKIES

CHOCOLATE BROWNIES

MINI DOUGHNUTS

Lotus Biscoff® Profiterale