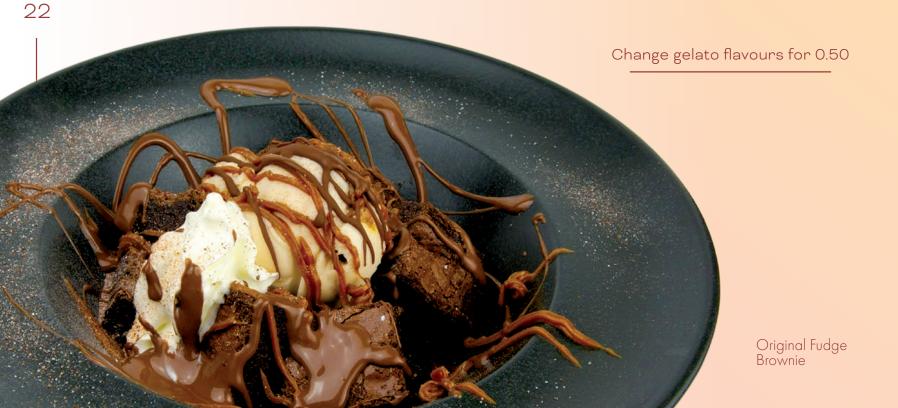

## FUDGE BROWNIES

Deep, rich, and intense chocolate sensations. Everything you could want from a warm fudge brownie. Topped with a scoop of vanilla gelato and drizzled with sauce.

| ORIGINAL BROWNIE  | 6.29 | MILLIONAIRE'S                | 6.29 |
|-------------------|------|------------------------------|------|
| COOKIE DOUGH      | 6.29 | NUTELLA®                     | 6.29 |
| OREO®             | 6.29 | WHITE CHOCOLATE CHIP         | 6.29 |
| LOTUS BISCOFF®    | 6.29 | STRAWBERRY & WHITE CHOCOLATE | 6.29 |
| CHOCOLATE ORANGE® | 6.29 | KINDER®                      | 6.29 |