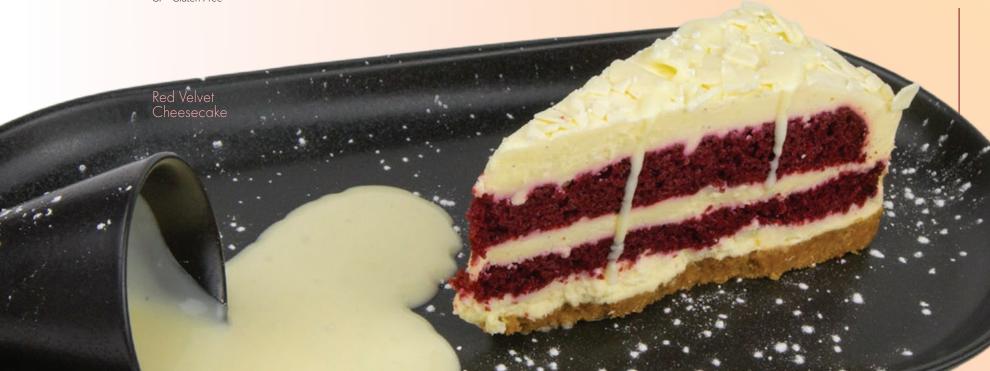

## CHEESECAKES

Our range of cheesecakes are intensely rich and flavoursome, thick textures and a crispy crust to balance it all out.

SALTED CARAMEL

LOTUS BISCOFF®

| COOKIE DOUGH    | 4.49 |
|-----------------|------|
| OREO®           | 4.49 |
| RED VELVET      | 4.49 |
| FERRERO ROCHER® | 4.49 |
| STRAWBERRY      | 4.49 |