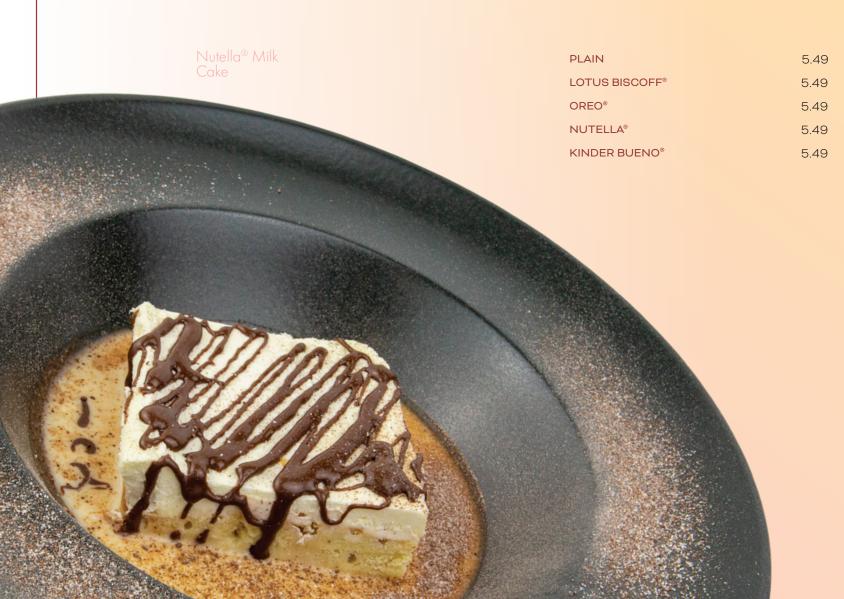

# LUXURY DONUT COLLECTION

The Luxury Donut Collection brings you the warmest, softest luxury donuts with sauce and toppings.

| NUTELLA®        | 5.99 |
|-----------------|------|
| LOTUS BISCOFF®  | 5.99 |
| SALTED CARAMEL  | 5.99 |
| OREO®           | 5.99 |
| MILK CHOCOLATE  | 5.99 |
| WHITE CHOCOLATE | 5.99 |