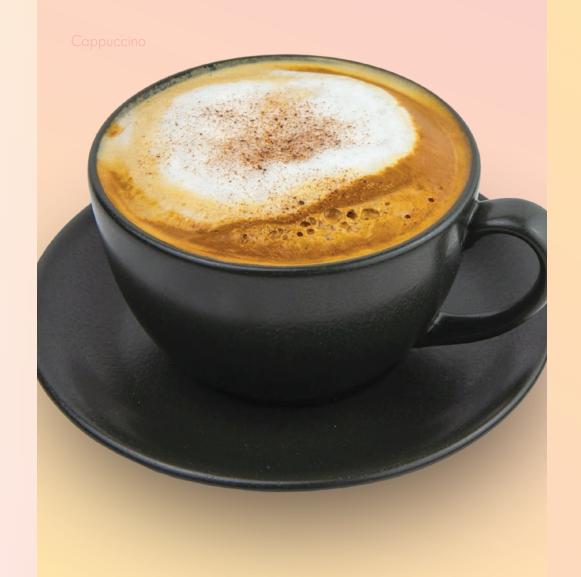

#### COFFEE

| ESPRESSO         | 1.99 |
|------------------|------|
| AMERICANO        | 2.19 |
| COFFEE           | 2.49 |
| CAPPUCCINO       | 2.49 |
| LATTE            | 2.79 |
| MOCHA            | 2.79 |
| WHITE CHOC MOCHA | 2.79 |