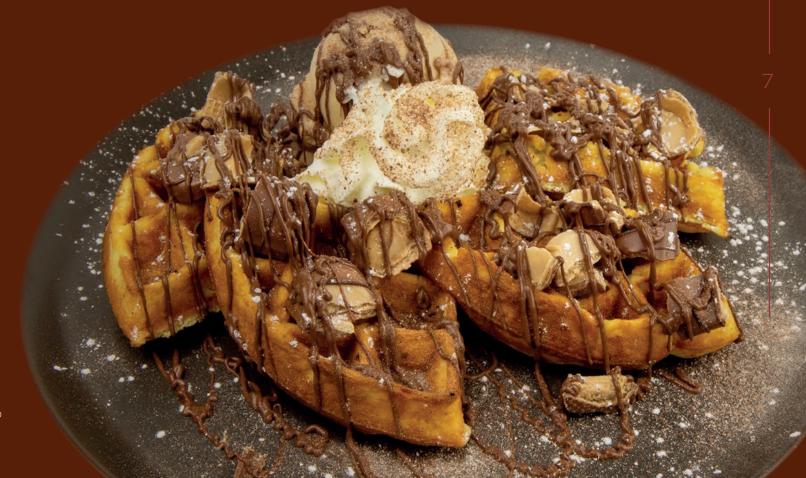

Our warm waffles are made fresh to order.
All come with a scoop of vanilla gelato.

| CHOCO Enjoy a crisp, warm waffle served with milk chocolate sauce. Simply Delicious.                    | 7.49 | BANOFFEE & NUTELLA®  Served with fresh banana, smothered in Nutella® spread & drizzled with toffee sauce.       | 7.99 |
|---------------------------------------------------------------------------------------------------------|------|-----------------------------------------------------------------------------------------------------------------|------|
| STRAWBERRY DELIGHT Served with fresh strawberries & drizzled with strawberry sauce. Sweet Sensations.   | 7.79 | STRAWBERRY & BANANA Served with fresh banana & strawberries and topped with chocolate sauce.                    | 7.79 |
| BANOFFEE A Freshly-made waffle served with banana slices & drizzled with toffee sauce. Fresh and Sweet. | 7.79 | LOTUS BISCOFF® Served with biscuit crumb, topped with biscuit gelato, caramel & biscuit sauce. Crispy goodness. | 8.15 |
| NUTELLA® SPREAD Draped in a rich Nutella® spread & served with bananas or strawberries.                 | 7.99 | A LOAD OF CHOC<br>Served with warm chocolate sauce, Oreos® &<br>chocolate buttons. A Pure Delicacy.             | 8.15 |
| PEANUT BUTTER Topped with a thick peanut butter spread, Snickers® gelato and caramel sauce.             | 7.79 | THE ROYAL Draped in Nutella® spread, Ferrero Rocher® pieces, Belgian chocolate gelato & caramel sauce.          | 8.15 |
| WHITE CHOC Served Warm and draped in white chocolate sauce                                              | 7.79 | KINDER BUENO®<br>Kinder Bueno® gelato, Kinder Bueno® pieces                                                     | 8.15 |