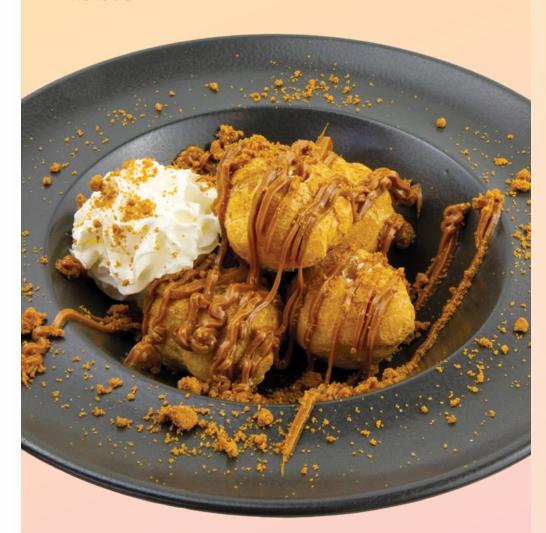

# PROFITEROLES

Our freshly made profiteroles are served with chocolate fondue sauce & fresh cream.

| PLAIN                      | 4.29 |
|----------------------------|------|
| OREO® TOPPING              | 4.99 |
| LOTUS BISCOFF® TOPPING     | 4.99 |
| FERRERO ROCHER® & NUTELLA® | 5 29 |