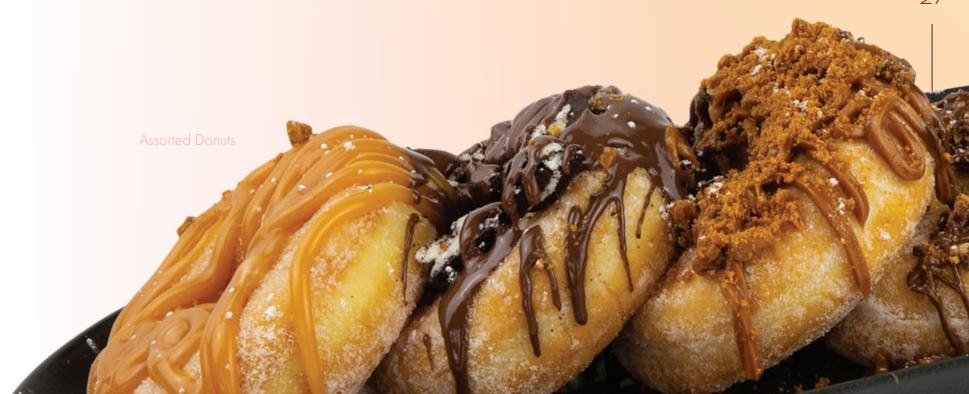

# LUXURY DONUT COLLECTION

The Luxury Donut Collection brings you the warmest, softest luxury donuts with sauce and toppings.

| NUTELLA®        | 5.99 |
|-----------------|------|
| LOTUS BISCOFF®  | 5.99 |
| SALTED CARAMEL  | 5.99 |
| OREO®           | 5.99 |
| MILK CHOCOLATE  | 5.99 |
| WHITE CHOCOLATE | 5.99 |