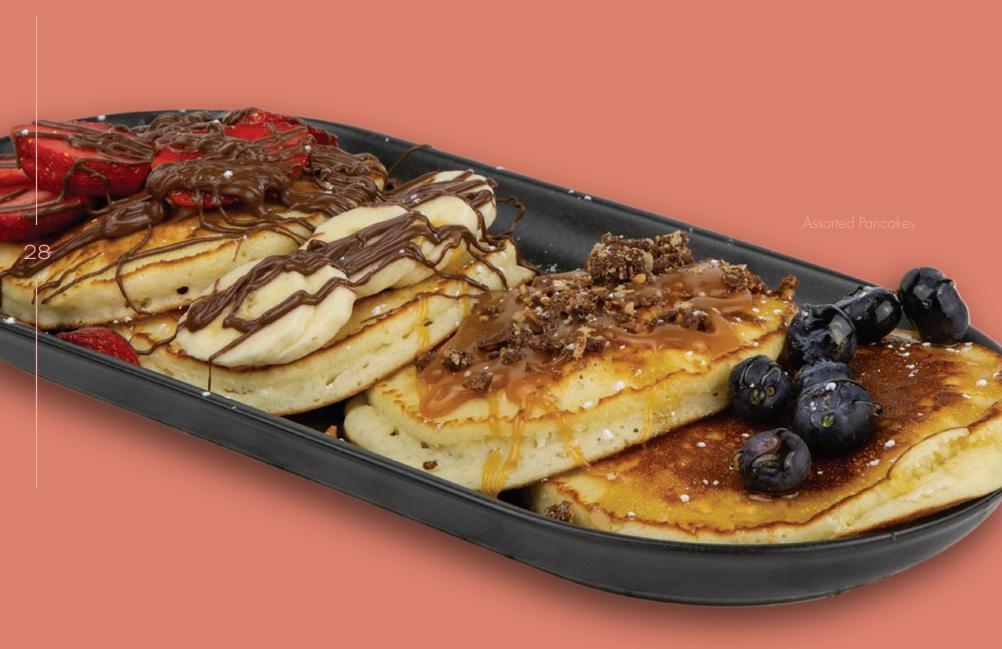

### PANCAKES

Our Springmill pancakes are soft, fluffy and served warm with toppings and sauces.

| LOTUS BISCOFF® Fluffy Traditional Pancakes topped with biscuit crumble & biscuit sauce. Crunchy Biscuit Deliciousness.        | 5.49 | NUTELLA® & FRUIT Topped with luscious Nutella® spread & your choice of either fresh strawberry and/or banana slices. | 5.49 |
|-------------------------------------------------------------------------------------------------------------------------------|------|----------------------------------------------------------------------------------------------------------------------|------|
| STRAWBERRY & CREAM Pancakes served warm topped with fresh strawberries & delicate whipped cream. A sweet, comforting delight. | 5.49 | KINDER BUENO®<br>Warm Pancakes Served with Kinder Bueno® pieces &<br>smooth Nutella® spread.                         | 5.49 |
| BANANA & TOFFEE Freshly-made Pancakes served topped with fresh banana slices and thick toffee sauce.                          | 5.49 | SALTED CARAMEL Served with layered flavours of salted caramel & delicious toffee sauce.                              | 5.49 |

Add a scoop of gelato for 1.99