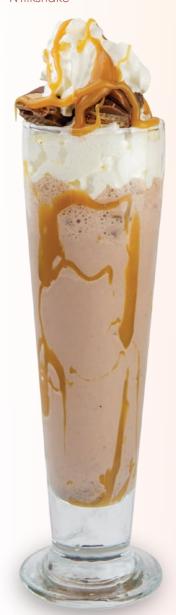

#### GELATO MILKSHAKES

The Milkshakes are a refreshing gelato beverage delight topped with sauce and whipped cream.

Create your own - 4.99

Create your own milkshake using any of our ice cream flavours!

AMARENA CHERRY GF
BANANA GF
BELGIAN CHOCOLATE GF
BISCUIT
BLUEBERRY MUFFIN
BOUNTY® GF
BUBBLEGUM GF
CAPPUCCINO GF