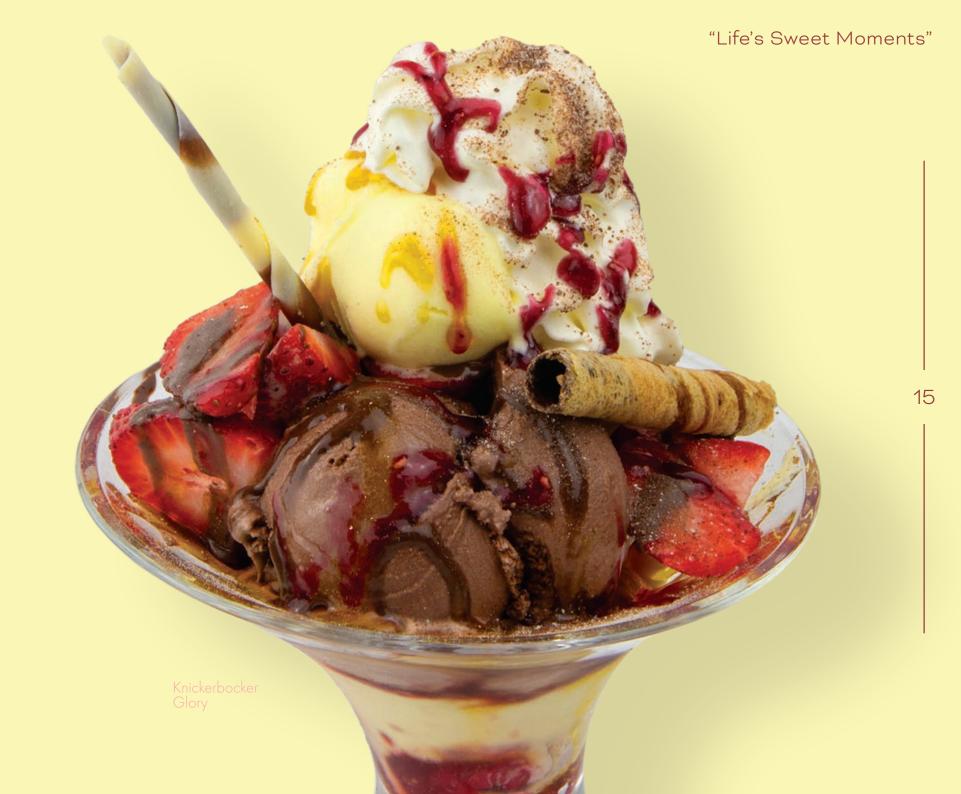

## SUNDAES

Our Sundaes marry our creamy gelato with a selection of fruits, chocolates and sauces to achieve a deeper and more flavoursome frozen dessert experience. Served with whipped cream and wafers.

| STRAWBERRY CLOUD Strawberry & vanilla gelato, chocolate-covered strawberries & strawberry sauce.                                            | 7.49 | COOKIE SUNDAE Cookies 'n' cream & vanilla gelato served with crushed Oreos®, cookies & chocolate sauce.                                 | 7.79 |
|---------------------------------------------------------------------------------------------------------------------------------------------|------|-----------------------------------------------------------------------------------------------------------------------------------------|------|
| STRAWBERRY CHEESECAKE Strawberry cheesecake & double strawberry gelato served with fresh strawberries, digestive biscuit & chocolate sauce. | 7.49 | MANGO DREAMS  Mango & vanilla gelato served with fruit cocktail & mango sauce.                                                          | 7.79 |
| MINTY Mint & chocolate gelato served with a mint stick, Mint Crisp®, mint & chocolate sauce.                                                | 7.49 | BLOWING BUBBLES Bubblegum & vanilla gelato served with millions, strawberry & bubblegum sauce.                                          | 7.79 |
| MR. BROWN Chocolate, toffee & vanilla gelato served with brownies, chocolate & toffee sauce.                                                | 7.49 | KNICKERBOCKER GLORY Vanilla, strawberry & chocolate gelato served with fresh strawberries, raspberry & mango sauce.                     | 7.79 |
| LOTUS BISCOFF® Biscuit & white chocolate gelato served with biscuit topping sauce & biscuit crumble.                                        | 7.99 | KINDER BUENO® Kinder Bueno® & white chocolate gelato, with Kinder® Pieces, chocolate & white chocolate sauce.                           | 7.99 |
| NUTCRACKER Pistachio & hazelnut gelato served with mixed nuts & chocolate sauce.                                                            | 7.99 | ROYAL ROCHER Ferrero Rocher®, hazelnut & chocolate gelato served with caramel & chocolate sauce. Ferrero Rocher® pieces & chopped nuts. | 7.99 |